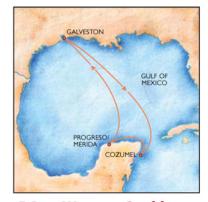

## **5 Day Western Caribbean**

| DAY    | PORT               | ARRIVE    | DEPART    |
|--------|--------------------|-----------|-----------|
| Sat.   | Galveston          |           | 4:00 P.M. |
| Sun.   | "Fun Day" at Sea   |           |           |
| Mon.   | Cozumel            | 9:00 A.M. | 5:00 P.M. |
| Tues.  | Progreso, Yucatan* | 9:00 A.M. | 5:00 P.M. |
| Wed.   | "Fun Day" at Sea   |           |           |
| Thurs. | Galveston          | 8:00 A.M. |           |

\*Optional transportation to Merida and optional shore excursions to Chichén Itzá, Uxmal and Merida are available.